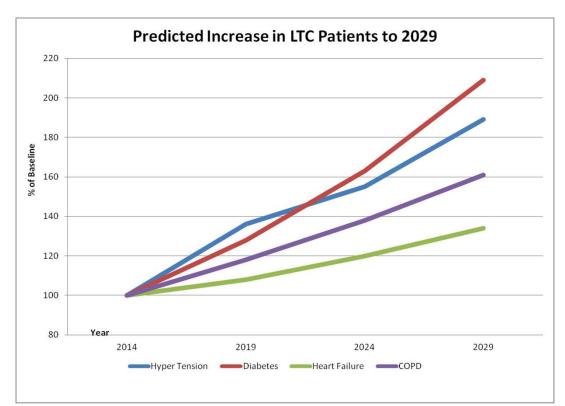

Technology as an enabler for health sustainability......



Transforming great ideas into real solutions

Prof George Crooks OBE

#### Scotland's national innovation centre for digital health and care



Based in the Inovo Building, with a Demonstration & Simulation facility in the TIC building, University of Strathclyde



Our vision is that innovation in digital health and care will help Scotland's people to live longer, healthier lives, create sustainable services and help Scotland's economy grow.

COPYRIGHT-DHI Scotland









#### **Projected prevalence of Chronic Disease**

































#### and focus



SHIFTING THE BALANCE OF CARE COPYRIGHT – DHI Scotland





# # Think Digital





#### SCOTLAND DATA 2020 V 2019

- CIRCA 600,000 LESS HEALTHCARE
  CONTACTS
- CIRCA 155,000 LESS HOSPITAL
  ADMISSIONS

## SO WHAT IS OUR FUTURE?









## Next Generation Services





#### Personal Data by Determinants of Health









#### BLEND CITIZEN GENERATED DATA WITH FORMAL HEALTH AND CARE DATA







#### **CONTROL CAN BE OK!**





#### LET INNOVATION FLOURISH







#### **Developing Best Practice**

**DHI's approach:** 



## The DHI Exchange

### ating Innov



## Service model innovation



business ademodel

**DEMONSTRATING** 

Technical/Digital innovation

## **Business model innovation**

NTEROPERABLE

Accepted service models

**READINESS