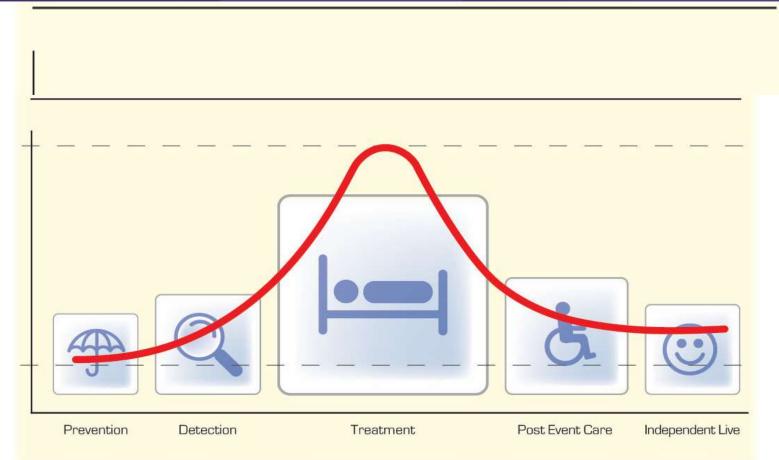

Technology as an enabler for health sustainability......



Transforming great ideas into real solutions

Prof George Crooks OBE

#### Scotland's national innovation centre for digital health and care



Based in the Inovo Building, with a Demonstration & Simulation facility in the TIC building, University of Strathclyde



Our vision is that innovation in digital health and care will help Scotland's people to live longer, healthier lives, create sustainable services and help Scotland's economy grow.

COPYRIGHT-DHI Scotland









#### **Projected prevalence of Chronic Disease**

































#### and focus



SHIFTING THE BALANCE OF CARE COPYRIGHT – DHI Scotland





# # Think Digital





#### SCOTLAND DATA 2020 V 2019

- CIRCA 600,000 LESS HEALTHCARE
  CONTACTS
- CIRCA 155,000 LESS HOSPITAL
  ADMISSIONS

## SO WHAT IS OUR FUTURE?









## Next Generation Services





#### Personal Data by Determinants of Health









#### BLEND CITIZEN GENERATED DATA WITH FORMAL HEALTH AND CARE DATA







#### **CONTROL CAN BE OK!**





#### LET INNOVATION FLOURISH







#### **Developing Best Practice**

**DHI's approach:** 



## The DHI Exchange

### ating Innov



## Service model innovation



business ademodel

**DEMONSTRATING** 

Technical/Digital innovation

## **Business model innovation**

NTEROPERABLE

Accepted service models

**READINESS TO ADOPT/ SCALI** 









#### Contact us

**D