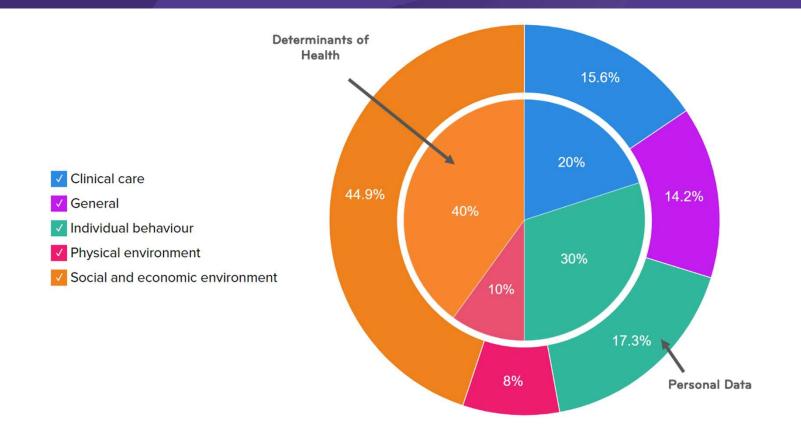

nnovation centre for digital health and care



Based in the Inovo Building, with a Demonstration & Simulation facility in the TIC building, University of Strathclyde



Our vision is that innovation in digital health and care will help Scotland's people to live longer, healthier lives, create sustainable services and help Scotland's economy grow.

COPYRIGHT-DHI Scotland









#### **Projected prevalence of Chronic Disease**

































#### and focus



SHIFTING THE BALANCE OF CARE COPYRIGHT – DHI Scotland





# # Think Digital





#### SCOTLAND DATA 2020 V 2019

- CIRCA 600,000 LESS HEALTHCARE
  CONTACTS
- CIRCA 155,000 LESS HOSPITAL
  ADMISSIONS

## SO WHAT IS OUR FUTURE?









## Next Generation Services





#### Personal Data by Determinants of Health









#### BLEND CITIZEN GENERATED DATA WITH FORMAL HEALTH AND CARE DATA







#### **CONTROL CAN BE OK!**





#### LET INNOVATION FLOURISH







#### **Developing Best Practice**

**DHI's approach:** 



## The DHI Exchange

### ating Innov



## Service model innovation



business ademodel

**DEMONSTRATING** 

Technical/Digital innovation

## **Business model innovation**

NTEROPERABLE

Accepted service models

**READINESS TO ADOPT/ SCALI** 









#### Contact us

**Digital Health & Care Innovation Centre** 1st Floor, Suite B, Inovo Building, 121 George Street Glasgow, G1 1RD



www.dhi-scotland.com

#### Join our network