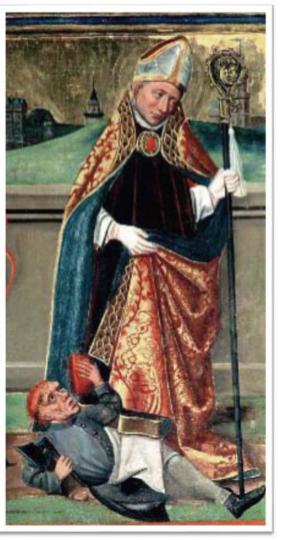

# Death Psalm of St. Henry

Can digital humanities help solve Finland's oldest murder mystery?

Quan Duong, Anita Geritz, Jouni Harjumäki, Tuomas Heikkilä, Kati Kallio, Teemu Roos, Oona Simolin