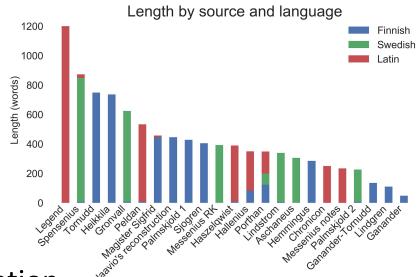

- stemmatological/phylogenetic analysis
- Affect words
  - O How are the main characters described?
- Dating Finnish poems
  - Comparing orthography to other corpora

# Composition of group

- Quan Duong (computer science, data mining)
- Anita Geritz (medieval history, humanities)
- Jouni Harjumäki (data science, philology, textual criticism)
- Tuomas Heikkilä (history & theology, textual criticism)
- Kati Kallio (folklore, Kalevalaic poetry)
- Teemu Roos (computer science, machine learning)
- Oona Simolin (heritage studies, humanities)

#### 23 texts

- Finnish Kalevalaic verse: 8
- Finnish rhymed verse: 1
- Swedish verse: 1
- Swedish prose: 4
- Latin prose: 4 & 1 Finnish translation
- Texts with several languages & genres: 2
- Latin legend
- Martti Haavio's reconstruction (Haavio 1948)







Henry



Lalli

Kerttu

#### Features of the Death-Psalm of St Henry

(ei=0, on=1)

| Piirteen luonne    | Haavio | Feature                                                                       | Grönvall | Loc. in<br>Grönvall | Palmski<br>öld 2 | Loc. in<br>Palmski<br>öld 2 | Spens | Loc. in<br>Spensen | Palms<br>kjöld<br>(SKVR<br>VIII,<br>993a) | Locatio<br>n in<br>Palmsk<br>jöld<br>(row) | Sjögren | Location<br>in<br>Sjögren<br>(row) | Heikkilä<br>(SKVR<br>990a) | Locatio<br>n in<br>Heikkilä<br>(row) | Törnud<br>d (SKVR<br>VIII,<br>990b) |            | Legen  | Loc.<br>in<br>Legen |        | Loc.<br>in<br>Hasze<br>Igwist |                        |
|--------------------|--------|-------------------------------------------------------------------------------|----------|-------------