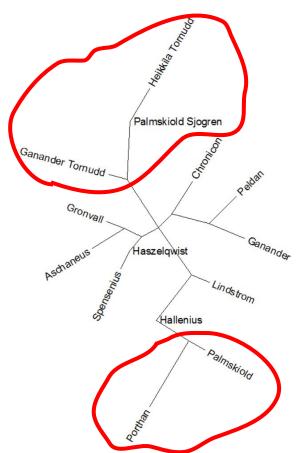

# Results: Evaluating earlier reconstruction by Haavio (1948)

- Covers only 77 % of the content present in the oral tradition
- Relies heavily on only some versions (Heikkilä-Törnudd & Porthan)
- Aesthetic and poetic preferences vs problems of presentability?

Haavio's scenes vs. our feature list