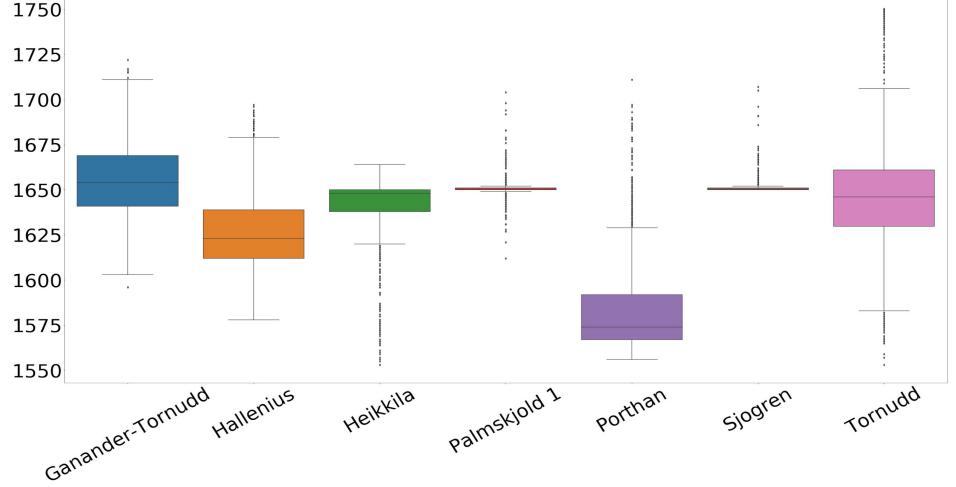

### Results: dating the poems

- Most enigmatic manuscripts show the most variety
- One version (Porthan) possibly relating to 16th century?
- Only hypotheses for future research
- Ambiguous and contradictory results are a good thing!

# Results: Evaluating earlier reconstruction by Haavio (1948)

- Covers only 77 % of the content present in the oral tradition
- Relies heavily on only some versions (Heikkilä-Törnudd & Porthan)
- Aesthetic and poetic preferences vs problems of presentability?