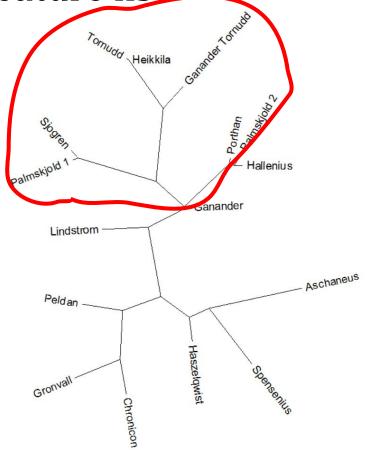

#### Phylogenetic methods

- Methods from evolutionary biology and manuscript studies
- Trees and networks illustrate differences and similarities between the sources
- Studied both for the story and on a scene-specific level
- Maximum parsimony tree (generated with PAUP\*) and NeighborNet (SplitsTree4)

#### Variation across sources