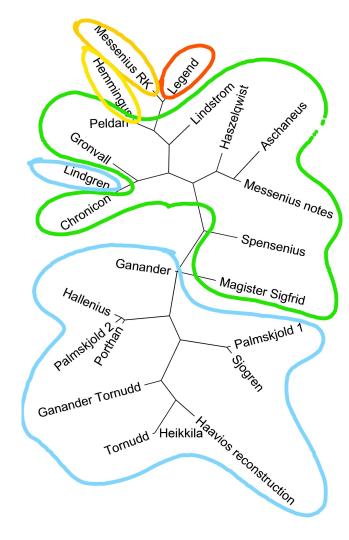

#### Phylogenetic methods

- Methods from evolutionary biology and manuscript studies
- Trees and networks illustrate differences and similarities between the sources
- Studied both for the story and on a scene-specific level
- Maximum parsimony tree (generated with PAUP\*) and NeighborNet (SplitsTree4)

# Results: interlinking traditions

Vernacular oral and Latin literary traditions are different strands, yet with many contacts.

Later learned prose texts rely on Latin tradition and some features from oral poetry. Rhymed poems are close to literary traditions.