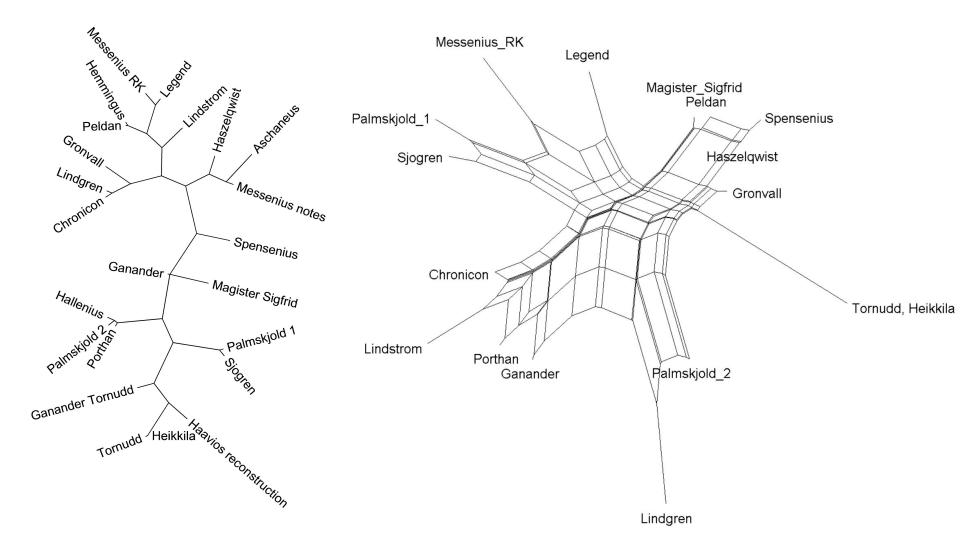

# Comparing the versions

#### Phylogenetic methods

- Methods from evolutionary biology and manuscript studies
- Trees and networks illustrate differences and similarities between the sources
- Studied both for the story and on a scene-specific level
- Maximum parsimony tree (generated with PAUP\*) and NeighborNet (SplitsTree4)