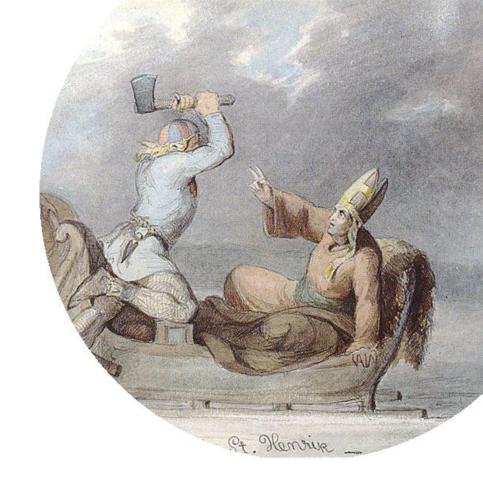

Henry

Lalli

Kerttu

# Death Psalm of St. Henry

Can digital humanities help solve Finland's oldest murder mystery?

Quan Duong, Anita Geritz, Jouni Harjumäki, Tuomas Heikkilä, Kati Kallio, Teemu Roos, Oona Simolin