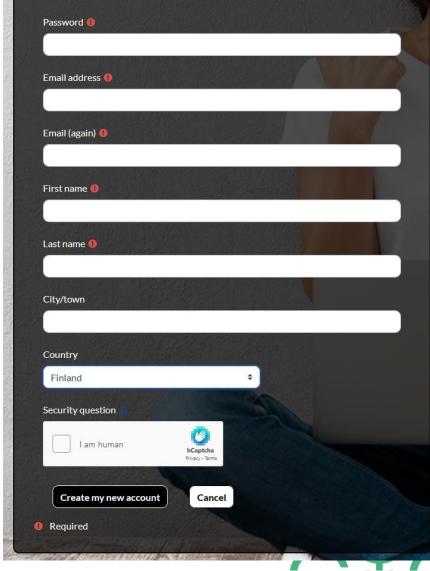

### Logging into DigiCampus www.digicampus.fi for the 1<sup>st</sup> time

Digicampus Terms of use must me accepted and e-mail must be verified "DigiCampus: account confirmation"

#### New account

Username 🕚

The password must have at least 8 characters, at least 1 digit(s), at least 1 lower case letter(s), at least 1 upper case letter(s), at least 1 special character(s) such as \*, -, or #