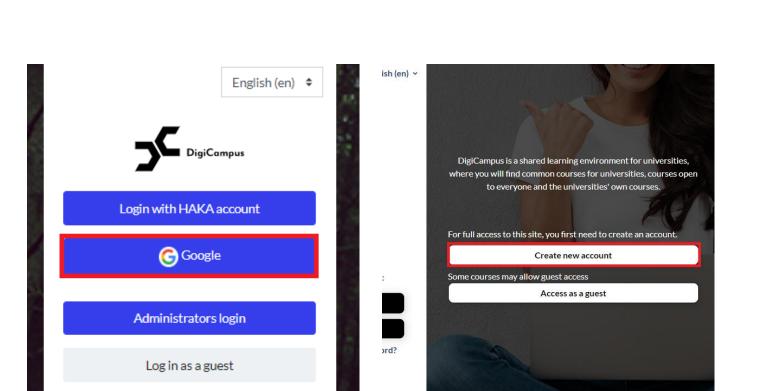

## Logging into DigiCampus <u>www.digicampus</u> for the 1<sup>st</sup> time

### Logging into DigiCampus www.digicampus.fi for the 1<sup>st</sup> time

Digicampus Terms of use must me accepted and e-mail must be verified "DigiCampus: account confirmation"