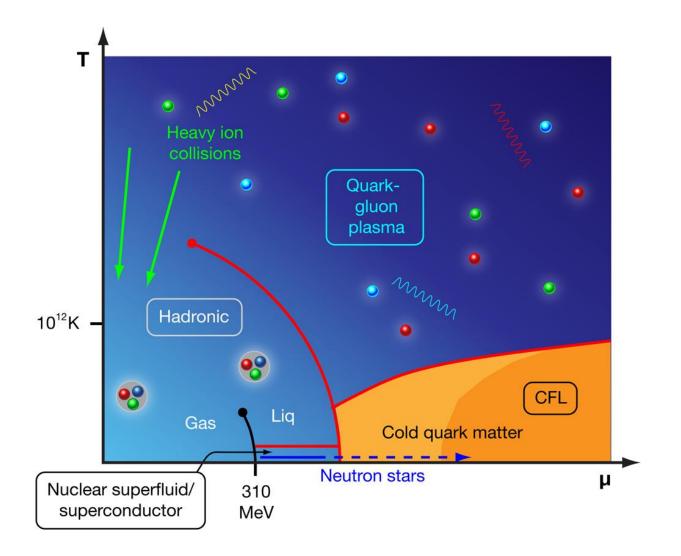

- 1) What can neutron stars tell us about the fundamental properties of QCD?
- 2) What insights/methods can we transport from studies of hot QCD to the cold and dense side?

"Neutron stars and their mergers" "Equation of State of dense QCD matter" "Applications of holography at high T or  $\mu$ "